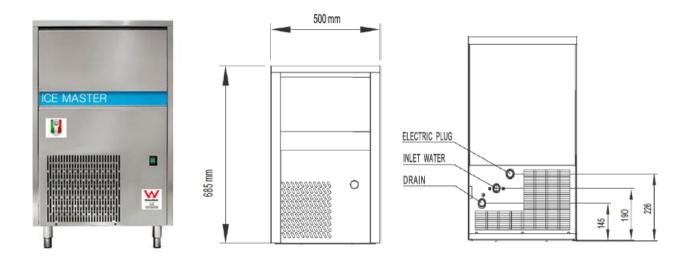

All Icemaster machines are Watermarked to Australian Standards. All made with high grade stainless steel and have a mechanical operation.

Made in Italy, excellent quality.

| ICEMASTER MX37         |                             |
|------------------------|-----------------------------|
| Control System         | E                           |
| Cooling System         | Air                         |
| Production in 24hrs    | 37kg Up to 2176 cubes       |
| Production Per Cycle   | 40 Ice Cubes (18 Gram Cube) |
| Storage Capacity       | 15kg Approx 882 Cubes       |
| Voltage Standard       | 230V ~ 50 Hz                |
| Power Consumption      | 550 W                       |
| Type of Refrigerant    | R452A                       |
| Dimensions (W x D x H) | 500x585x685 mm              |
| Feet                   | 90 -130 mm                  |
| Net Weight             | 52kg                        |
| Packing Dimensions     | 700x800x950 mm              |
| Gross Weight           | 65kg                        |